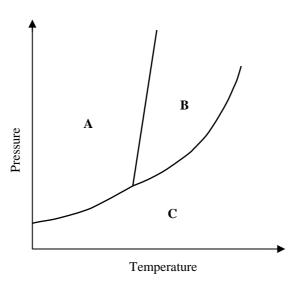

• Examine the following pressure/temperature phase diagram for a one component system.

2008-N-3

Marks 6

Which phase exists in the fields labelled A, B and C?

| <b>A</b> :                                                                                                            | <b>B</b> : | <b>C</b> : |
|-----------------------------------------------------------------------------------------------------------------------|------------|------------|
| Explain your assignment of these phases.                                                                              |            |            |
|                                                                                                                       |            |            |
|                                                                                                                       |            |            |
|                                                                                                                       |            |            |
|                                                                                                                       |            |            |
| What do the lines in the diagram represent?                                                                           |            |            |
|                                                                                                                       |            |            |
| What happens when you move across a line either by changing temperature or pressure?                                  |            |            |
|                                                                                                                       |            |            |
| For a compound with this phase diagram, would the solid be denser than the liquid or vice versa? Explain your answer. |            |            |
|                                                                                                                       |            |            |
|                                                                                                                       |            |            |
|                                                                                                                       |            |            |
|                                                                                                                       |            |            |